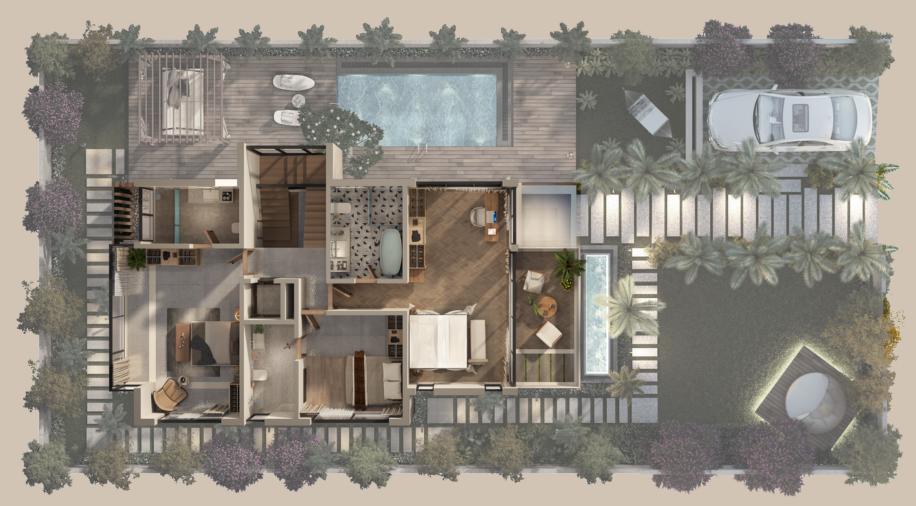

#### FIRST FLOOR PLAN

| Usable First Floor Area       |                                              |       |                             |     |  |
|-------------------------------|----------------------------------------------|-------|-----------------------------|-----|--|
| Sr. No.                       | Description Length (in feet) Width (in feet) |       | Total<br>Area<br>(in sq.ft) |     |  |
| 1                             | Master Bedroom 2                             | 13.11 | 15.1                        | 240 |  |
|                               |                                              | 8.5   | 3.3                         | 240 |  |
| 2                             | Master Bedroom 2<br>Bathroom                 | 10.8  | 6.3                         | 68  |  |
| 3                             | Kids / Guest Bedroom                         | 11.3  | 11.2                        | 127 |  |
| 4                             | Kids / Guest Bathroom                        | 5.5   | 10.2                        | 56  |  |
| 5                             | Ensuite Master<br>Bedroom                    | 11.3  | 23.4                        | 288 |  |
|                               |                                              | 8.3   | 2.11                        |     |  |
| 6                             | Ensuite Master<br>Bathroom                   | 7.1   | 10                          | 79  |  |
| 7                             | Deck                                         | 6.8   | 10.1                        | 72  |  |
| 8                             | Passage                                      |       |                             | 40  |  |
| Total Usable First Floor Area |                                              |       |                             | 970 |  |

#### TERRACE FLOOR PLAN

| Terrace Area |                     |                     |                    |                             |  |
|--------------|---------------------|---------------------|--------------------|-----------------------------|--|
| Sr. No.      | Description         | Length<br>(in feet) | Width<br>(in feet) | Total<br>Area<br>(in sq.ft) |  |
| 1            | Open to Sky Terrace | 24.1                | 9.1                |                             |  |
|              |                     | 8.8                 | 8.8                | 360                         |  |
|              |                     | 5.7                 | 8.8                |                             |  |
|              | 360                 |                     |                    |                             |  |