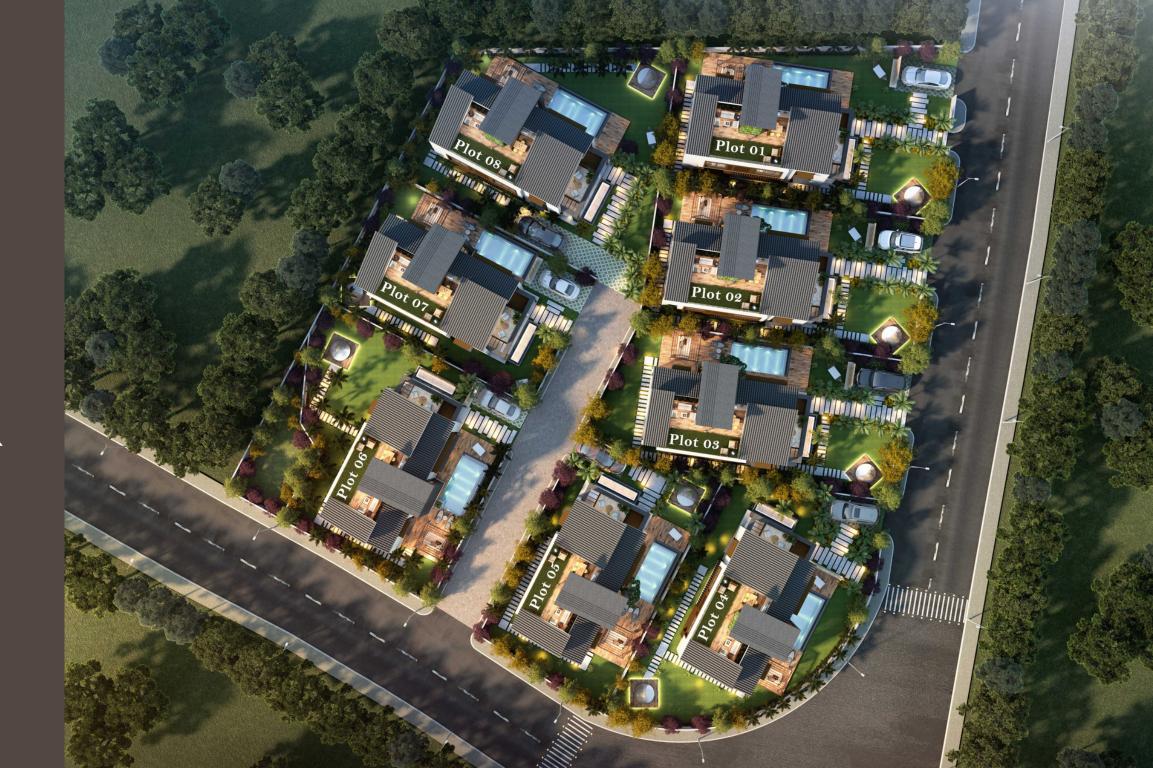

# SITE

#### Plot Area & Usable Carpet Area Statement (All areas are in Sq.ft)

| Villa / Plot       | Plot Area | Usable<br>Ground Floor | Usable First<br>Floor | Total<br>Usable Area | Rooftop<br>Terrace | Garden &<br>Pool Area |
|--------------------|-----------|------------------------|-----------------------|----------------------|--------------------|-----------------------|
| Villa / Plot no. 1 | 5285      | 1059                   | 970                   | 2029                 | 360                | 4226                  |
| Villa / Plot no. 2 | 4790      | 1059                   | 970                   | 2029                 | 360                | 3731                  |
| Villa / Plot no. 3 | 5015      | 1059                   | 970                   | 2029                 | 360                | 3956                  |
| Villa / Plot no. 4 | 4855      | 1059                   | 970                   | 2029                 | 360                | 3796                  |
| Villa / Plot no. 5 | 4682      | 1059                   | 970                   | 2029                 | 360                | 3623                  |
| Villa / Plot no. 6 | 5264      | 1059                   | 970                   | 2029                 | 360                | 4205                  |
| Villa / Plot no. 7 | 3940      | 1059                   | 970                   | 2029                 | 360                | 2881                  |
| Villa / Plot no. 8 | 5780      | 1059                   | 970                   | 2029                 | 360                | 4721                  |