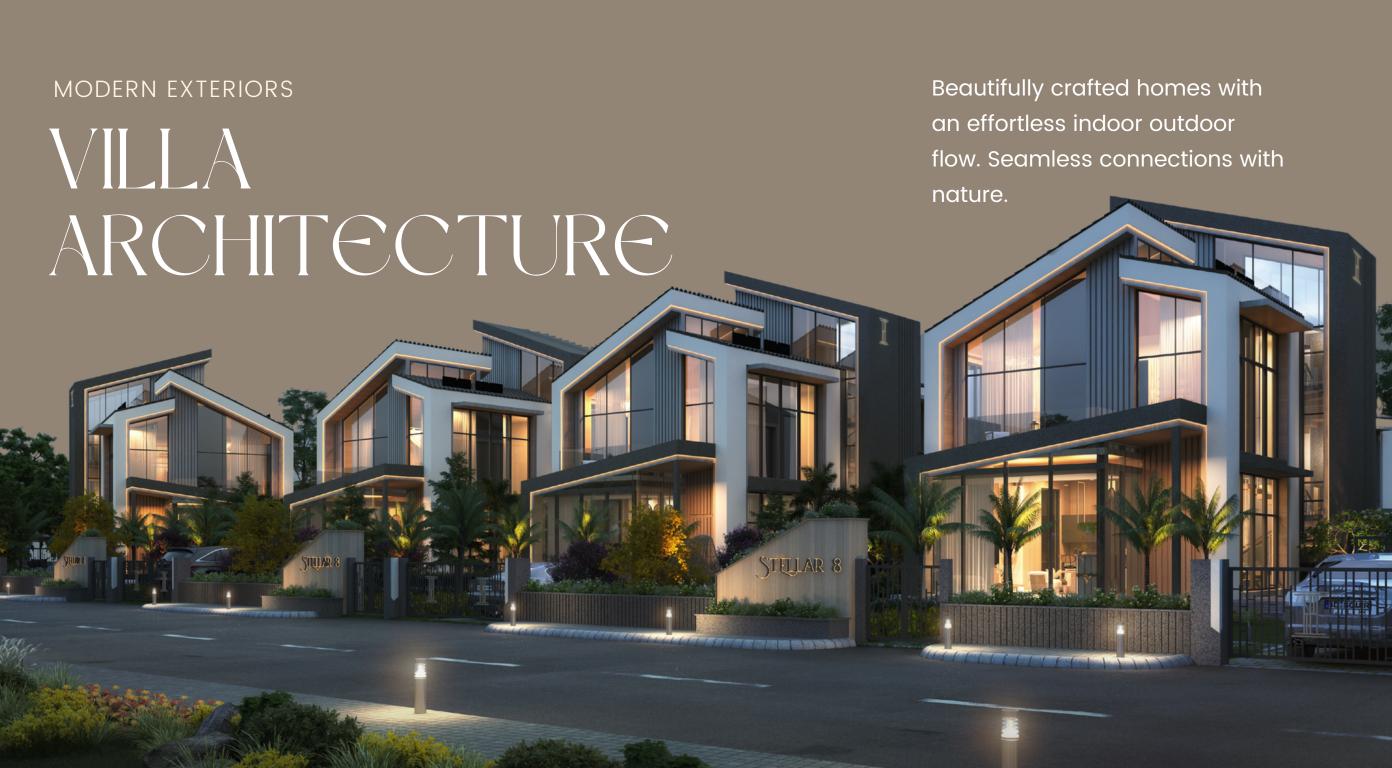

### STELLAR 8

A reflection of outstanding architecture, unparalleled design and the pinnacle of high-quality craftsmanship.

Conceptualised on the idea of a dream getaway, The Stellar 8 villas radiate a calming atmosphere allowing you to completely immerse yourself and be in harmony with nature.

A combination of large vertical glass panels and wooden columns finished off with palm trees and manicured garden hedges that creates a modern looking façade.

A private open-air plunge pool with lounge seating, deck chairs and vertical gardens that make it a central space to spend blissful time