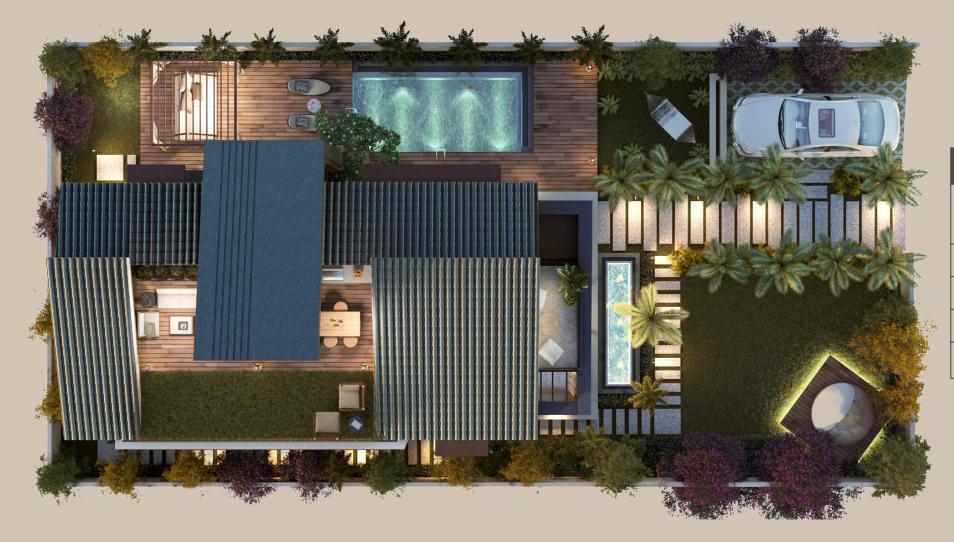

# SITE

#### GROUND FLOOR PLAN

| Rera<br>Carpet Area      | Usable<br>Grd + 1st Floor | Roof top<br>Terrace | Total Usable<br>Carpet Area |  |  |
|--------------------------|---------------------------|---------------------|-----------------------------|--|--|
| 1770                     | 2029                      | 360                 | 2389                        |  |  |
| (All areas are in sq.ft) |                           |                     |                             |  |  |

|         | Usable Ground Floor Area                     |                  |                             |     |  |
|---------|----------------------------------------------|------------------|-----------------------------|-----|--|
| Sr. No. | Description Length Width (in feet) (in feet) |                  | Total<br>Area<br>(in sq.ft) |     |  |
| 1       | Living/Dinning                               | 11               | 23.4                        |     |  |
|         |                                              | 2.2              | 21.1                        | 374 |  |
|         |                                              | 6.11             | 10                          |     |  |
| 2       | Skylit Lounge/Bar                            | 8.2              | 16.3                        | 131 |  |
| 3       | Kitchen                                      | 9.4              | 11.4                        | 107 |  |
| 4       | Bedroom 1                                    | 10.8             | 15.1                        | 162 |  |
| 5       | Bedroom 1 Bathroom                           | 6.5              | 6.3                         | 41  |  |
| 6       | Powder Toilet                                | 3.11             | 6.3                         | 26  |  |
| 7       | Staircase & Passage                          | assage 8.1 13.11 |                             | 124 |  |
| 8       | Servant Room + Utility                       | 17.5             | 3.3                         | 57  |  |
| 9       | Servant Room<br>Bathroom                     | 5.5              | 3.11                        | 37  |  |
|         |                                              | 5.5              | 2.6                         |     |  |
|         | Total Usable Ground Floor Area               |                  |                             |     |  |

#### FIRST FLOOR PLAN

| Usable First Floor Area       |                                              |       |                             |     |  |
|-------------------------------|----------------------------------------------|-------|-----------------------------|-----|--|
| Sr. No.                       | Description Length (in feet) Width (in feet) |       | Total<br>Area<br>(in sq.ft) |     |  |
| 1                             | Master Bedroom 2                             | 13.11 | 15.1                        | 240 |  |
|                               |                                              | 8.5   | 3.3                         | 240 |  |
| 2                             | Master Bedroom 2<br>Bathroom                 | 10.8  | 6.3                         | 68  |  |
| 3                             | Kids / Guest Bedroom                         | 11.3  | 11.2                        | 127 |  |
| 4                             | Kids / Guest Bathroom                        | 5.5   | 10.2                        | 56  |  |
| 5                             | Ensuite Master<br>Bedroom                    | 11.3  | 23.4                        | 288 |  |
|                               |                                              | 8.3   | 2.11                        |     |  |
| 6                             | Ensuite Master<br>Bathroom                   | 7.1   | 10                          | 79  |  |
| 7                             | Deck                                         | 6.8   | 10.1                        | 72  |  |
| 8                             | Passage                                      |       |                             | 40  |  |
| Total Usable First Floor Area |                                              |       |                             | 970 |  |

#### TERRACE FLOOR PLAN

| Terrace Area |                     |                     |                    |                             |  |
|--------------|---------------------|---------------------|--------------------|-----------------------------|--|
| Sr. No.      | Description         | Length<br>(in feet) | Width<br>(in feet) | Total<br>Area<br>(in sq.ft) |  |
| 1            | Open to Sky Terrace | 24.1                | 9.1                |                             |  |
|              |                     | 8.8                 | 8.8                | 360                         |  |
|              |                     | 5.7                 | 8.8                |                             |  |
|              | 360                 |                     |                    |                             |  |