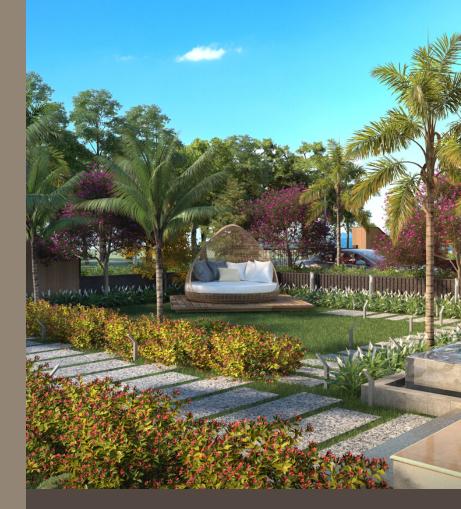

A combination of large vertical glass panels and wooden columns finished off with palm trees and manicured garden hedges that creates a modern looking façade.

A private open-air plunge pool with lounge seating, deck chairs and vertical gardens that make it a central space to spend blissful time

## VILLA AMBIENCE

Creating elevated spaces with abundant natural lighting and minimal contemporary designs

Exclusive collection of
4 BHK villas inspired by
modern & contemporary
influences

Ultra urban avant-garde kitchen with sleek design, clean lines and integrated equipment Backyard oasis with a private plunge pool, cabana and an air barbecue pit

At-home cocktail hours
on a skylit bar at the terrace
lounge with panoramic views

Rustic charms and earthy experiences with zen-designed bathrooms

Picturesque views with manicured landscaping and well-crafted gardens