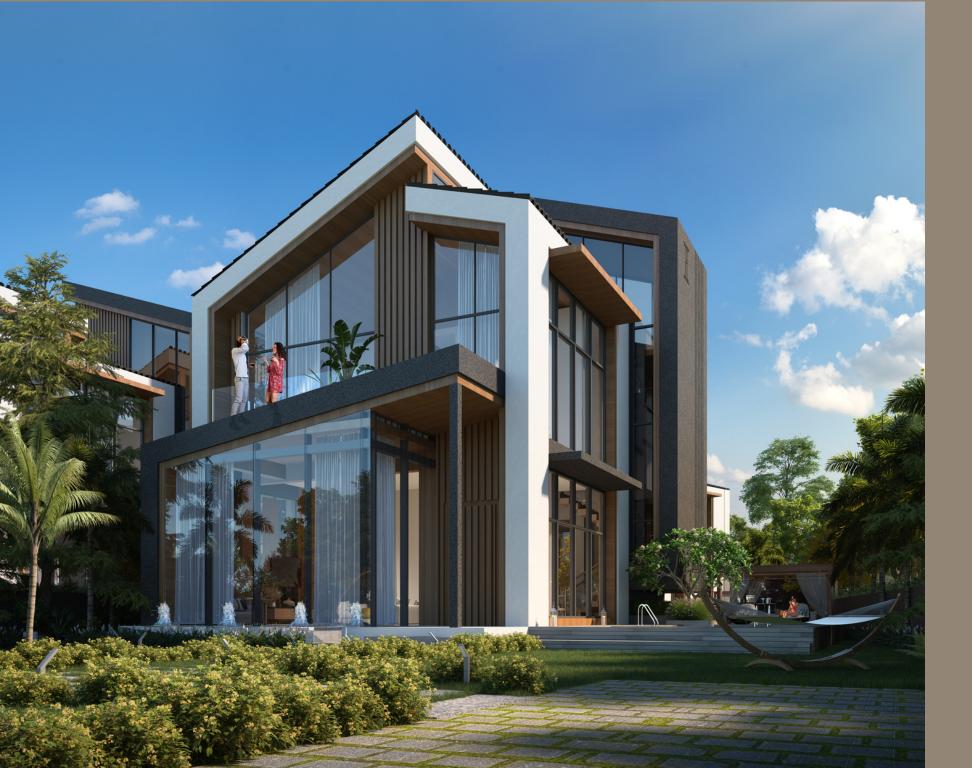

A combination of large vertical glass panels and wooden columns finished off with palm trees and manicured garden hedges that creates a modern looking façade.

A private open-air plunge pool with lounge seating, deck chairs and vertical gardens that make it a central space to spend blissful time

## VILLA AMBIENCE

Creating elevated spaces with abundant natural lighting and minimal contemporary designs

Exclusive collection of
4 BHK villas inspired by
modern & contemporary
influences

Ultra urban avant-garde kitchen with sleek design, clean lines and integrated equipment Backyard oasis with a private plunge pool, cabana and an air barbecue pit

At-home cocktail hours
on a skylit bar at the terrace
lounge with panoramic views

Rustic charms and earthy experiences with zen-designed bathrooms

Picturesque views with manicured landscaping and well-crafted gardens