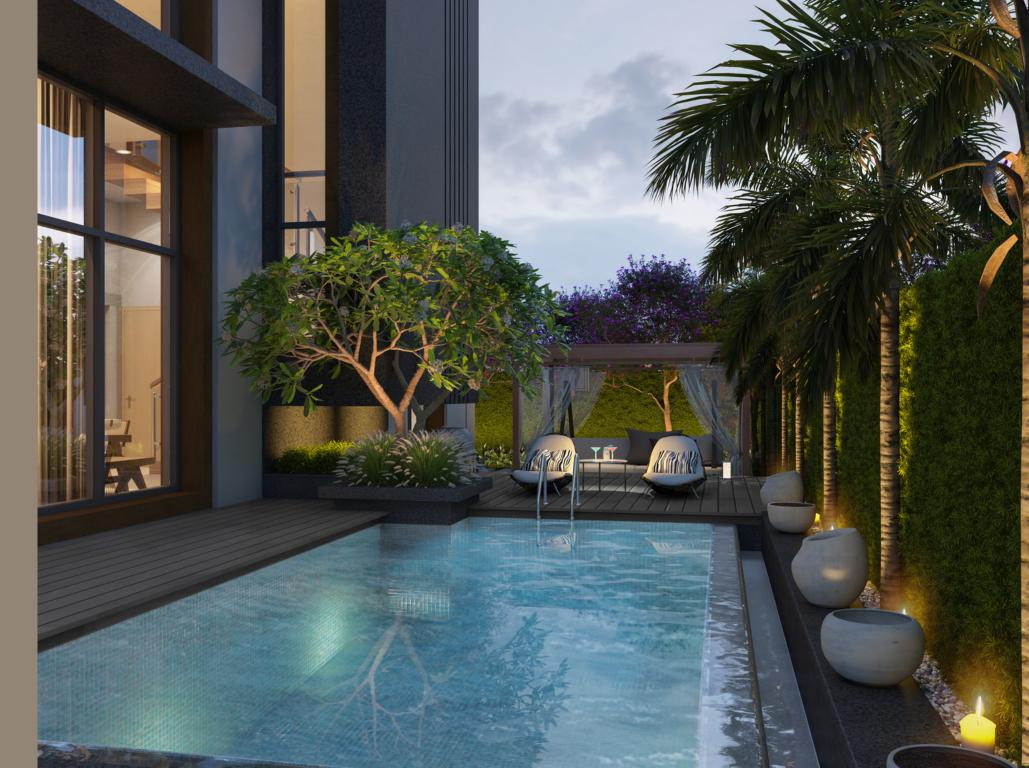

A combination of large vertical glass panels and wooden columns finished off with palm trees and manicured garden hedges that creates a modern looking façade.

A private open-air plunge pool with lounge seating, deck chairs and vertical gardens that make it a central space to spend blissful time

At-home cocktail hours
on a skylit bar at the terrace
lounge with panoramic views

Rustic charms and earthy experiences with zen-designed bathrooms

Picturesque views with manicured landscaping and well-crafted gardens