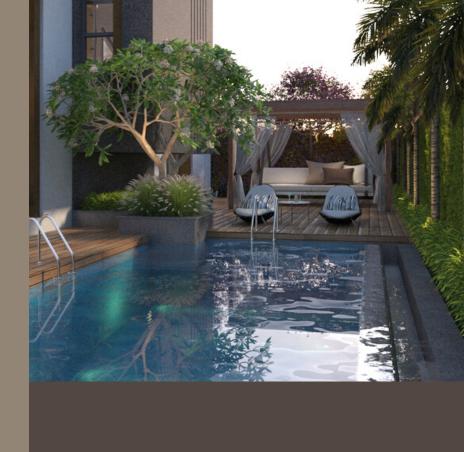

A combination of large vertical glass panels and wooden columns finished off with palm trees and manicured garden hedges that creates a modern looking façade.

A private open-air plunge pool with lounge seating, deck chairs and vertical gardens that make it a central space to spend blissful time