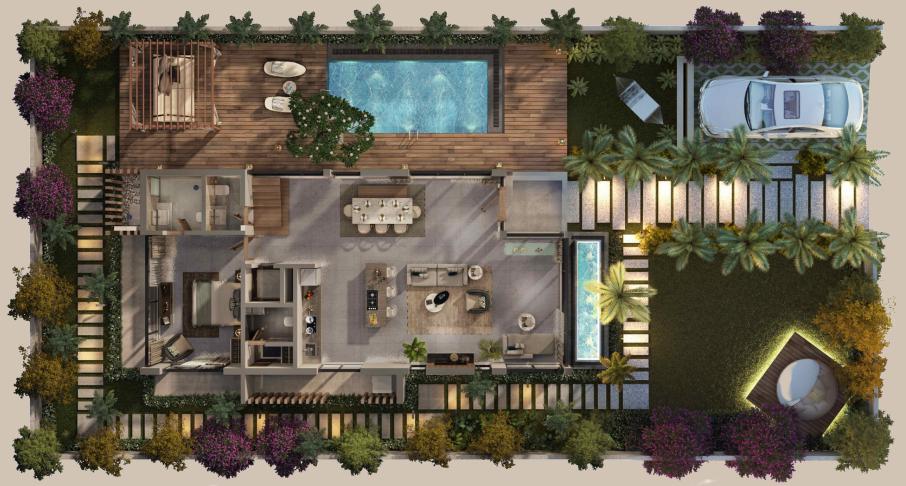

#### GROUND FLOOR PLAN

| Rera<br>Carpet Area      | Usable<br>Grd + 1st Floor | Roof top<br>Terrace | Total Usable<br>Carpet Area |  |  |
|--------------------------|---------------------------|---------------------|-----------------------------|--|--|
| 1770                     | 2029                      | 360                 | 2389                        |  |  |
| (All areas are in sq.ft) |                           |                     |                             |  |  |

|         | Usable Ground Floor Area                     |                  |                             |     |  |
|---------|----------------------------------------------|------------------|-----------------------------|-----|--|
| Sr. No. | Description Length Width (in feet) (in feet) |                  | Total<br>Area<br>(in sq.ft) |     |  |
| 1       | Living/Dinning                               | 11               | 23.4                        |     |  |
|         |                                              | 2.2              | 21.1                        | 374 |  |
|         |                                              | 6.11             | 10                          |     |  |
| 2       | Skylit Lounge/Bar                            | 8.2              | 16.3                        | 131 |  |
| 3       | Kitchen                                      | 9.4              | 11.4                        | 107 |  |
| 4       | Bedroom 1                                    | 10.8             | 15.1                        | 162 |  |
| 5       | Bedroom 1 Bathroom                           | 6.5              | 6.3                         | 41  |  |
| 6       | Powder Toilet                                | 3.11             | 6.3                         | 26  |  |
| 7       | Staircase & Passage                          | assage 8.1 13.11 |                             | 124 |  |
| 8       | Servant Room + Utility                       | 17.5             | 3.3                         | 57  |  |
| 9       | Servant Room<br>Bathroom                     | 5.5              | 3.11                        | 37  |  |
|         |                                              | 5.5              | 2.6                         |     |  |
|         | Total Usable Ground Floor Area               |                  |                             |     |  |