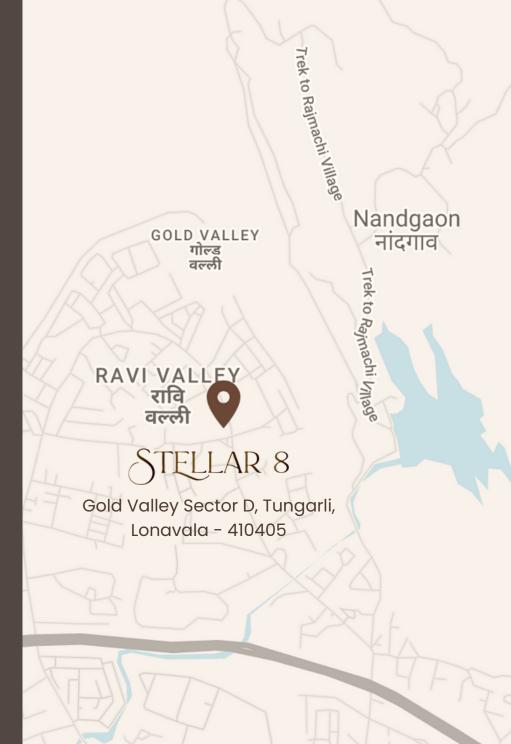

9                 | 360                | 2881                  |
| Villa / Plot no. 8 | 5780      | 1059                   | 970                   | 2029                 | 360                | 4721                  |

thank you

We look forward to welcoming you to the Iraah family!

#### GET IN TOUCH

IRAAH LIFESPACES

- +91 22 40211106
- +91 8655951555

info@iraahlifespaces.com

www.iraahlifespaces.com

Head Office:

103 A, Aurus Chamber, Annex 'B', 1st Floor,S. S. Amrutwar Marg, Behind Mahindra Towers, Worli, Mumbai – 400 013







Click on the icons above

This is for Internal circulation only and NOT for sale
Disclaimer: All perspective views, models displayed herein are artistic concepts and indicative and subject to change at developers discretion /sanction from local authorities.